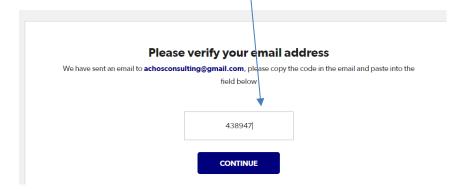

## 7. On the next screen click continue

(there is a note reminding parents that they should create the main account in their own name)

8. Follow the prompts and create an account in parents name;

After completing your registration details, an email will be sent to your nominated email address.
You will need to open your email to retrieve the unique verification code and enter it on the next screen;