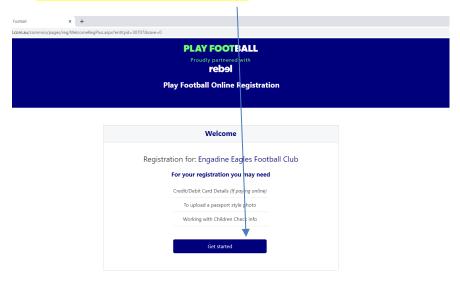

## <u>Play Football – Nursery Registrations</u>

NB: If you need further assistance during the registration process you can contact our registrar, Scott Vitelli 0411 818 806, or you can contact Playfootball support per the following details :

Email: playfootball.support@ffa.com.au Telephone: 02 8880 7983

Hours: Monday-Friday 10am - 9pm \* Saturday-Sunday 10am - 3pm

1. Log on to www.playfootball.com.au;

2. For new registrations select New to Football;



3. Tick "Aldi Mini Roos Club Football";



4. Search for a club... enter 2233 or Engadine & select "Engadine Eagles"





## 6. Welcome page – GET STARTED!



## 7. On the next screen click continue

(there is a note reminding parents that they should create the main account in their own name)



8. Follow the prompts and create an account in parents name;



After completing your registration details, an email will be sent to your nominated email address.
You will need to open your email to retrieve the unique verification code and enter it on the next screen;



10. Select person you are registering for... for nursery select "Register my child" and continue;



## 11. Tick no to this question



12. Enter new child's details & check there is no existing record. It should return a result of "NO MATCH" & then select "CONTINUE"



13. Select Nursery Squad as it should be the only option you get if under 5 years old



14. Confirm fees look corr