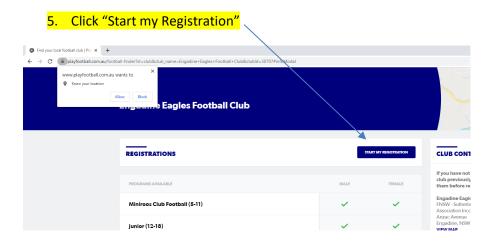

3. Tick "Aldi Mini Roos Club Football";

4. Search for a club... enter 2233 or Engadine & select "Engadine Eagles"