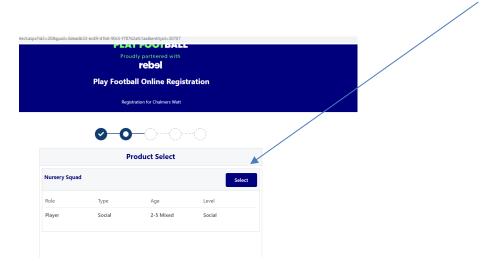

## 11. Tick no to this question

12. Enter new child's details & check there is no existing record. It should return a result of "NO MATCH" & then select "CONTINUE"

13. Select Nursery Squad as it should be the only option you get if under 5 years old