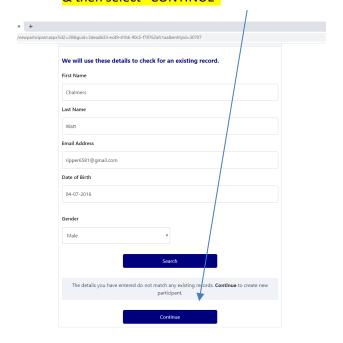

## 11. Tick no to this question

12. Enter new child's details & check there is no existing record. It should return a result of "NO MATCH" & then select "CONTINUE"

13. Select Nursery Squad as it should be the only option you get if under 5 years old