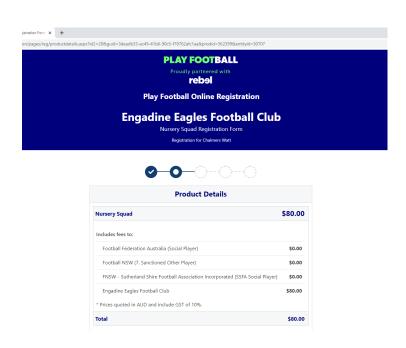

14. Confirm fees look correct – should be \$80.00

Fees can be paid online (We definitely prefer this) or offline. Your registration now complete.