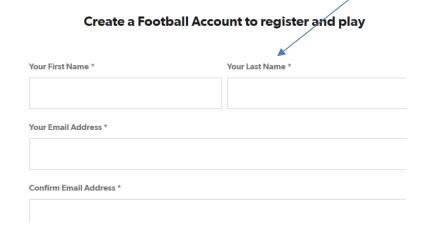

## 7. On the next screen click continue

(there is a note reminding parents that they should create the main account in their own name)

8. Follow the prompts and create an account in parents name;

After completing your registration details, an email will be sent to your nominated email address.
You will need to open your email to retrieve the unique verification code and enter it on the next screen;