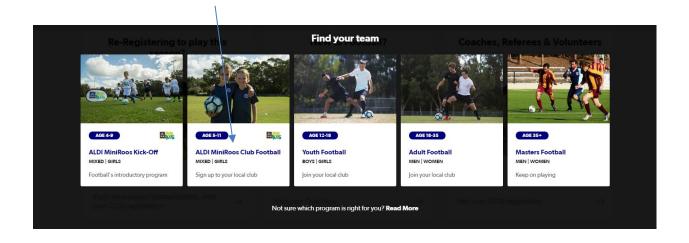

3. Tick "Aldi Mini Roos Club Football";

4. Search for a club... enter 2233 or Engadine & select "Engadine Eagles"