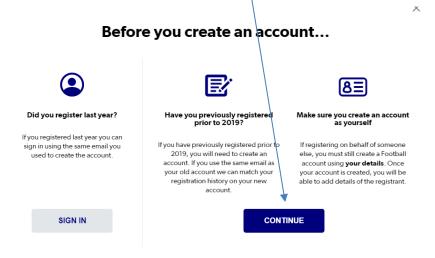

## 7. On the next screen click continue

(there is a note reminding parents that they should create the main account in their own name)

8. Follow the prompts and create an account in parents name;

After completing your registration details, an email will be sent to your nominated email address.
You will need to open your email to retrieve the unique verification code and enter it on the next screen;