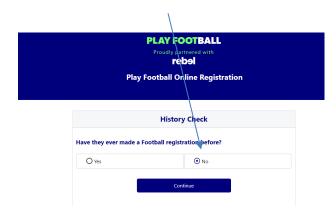

## 11. Tick no to this question

12. Enter new child's details & check there is no existing record. It should return a result of "NO MATCH" & then select "CONTINUE"

13. Select Nursery Squad as it should be the only option you get if under 5 years old