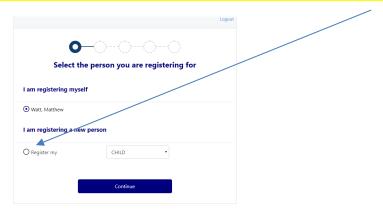

10. Select person you are registering for... for nursery select "Register my child" and continue;